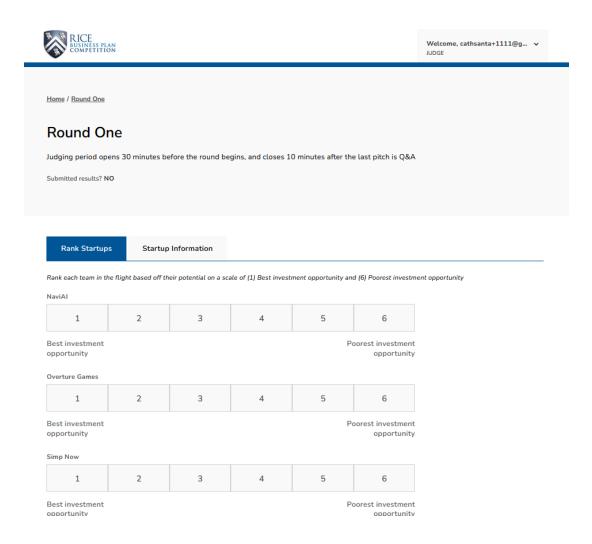

#### Round 1

- Round 1 has 7 flights of 6 startups each.
- Judges will RANK the startups they see. Rankings are from:
  - 1 = best investment opportunity to
  - 6 = poorest investment opportunity
- Judges have been assigned to a sector-specific flight. You can only submit scores for the Round 1 flight to which you have been assigned.
- After all the pitches in the flight, please click on the numerical **RANKING** you wish to assign each startup.
- Judges cannot assign the same rank to more than one startup.

- After the last pitch, review your scores and click SUBMIT RANKINGS.
- Judging closes 10 minutes after the round ends

| Protein Pints                                                       |     |   |   |   |   |  |  |
|---------------------------------------------------------------------|-----|---|---|---|---|--|--|
| 1                                                                   | 2   | 3 | 4 | 5 | 6 |  |  |
| Best investment poportunity  OX SOX  Poorest investment poportunity |     |   |   |   |   |  |  |
| 1                                                                   | 2   | 3 | 4 | 5 | 6 |  |  |
| Best investment poportunity  Poorest investment opportunity         |     |   |   |   |   |  |  |
| SUBMIT RANKIN                                                       | NGS |   |   |   |   |  |  |